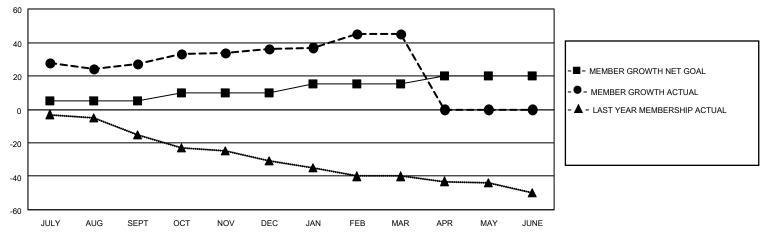

### GOALS AND ACTUAL MEMBERS CUMULATIVE

| DROPPED CLUBS: 0 |    | 16 CLUBS OF 29 ADDED 1 OR<br>MORE NEW MEMBERS | GENDER DISTRIBUTION                |              |  |
|------------------|----|-----------------------------------------------|------------------------------------|--------------|--|
|                  |    | WORE NEW WEIMBERS                             | MALE                               | 483 (65.27%) |  |
|                  |    |                                               | FEMALE                             | 257 (34.73%) |  |
| DROPPED MEMBERS  |    |                                               | NON BINARY                         | 0 (0.00%)    |  |
|                  |    |                                               | PREFER NOT TO ANSWER               | 0 (0.00%)    |  |
| DECEASED         | 5  |                                               |                                    | ,            |  |
| CLUB CANCELLED   | 0  | CLICK HERE FOR CUMULATIVE                     | TOTAL FAMILY UNIT MEMBERS          | 3 124        |  |
| OTHER            | 28 | MEMBERSHIP DATA                               |                                    |              |  |
| TOTAL            | 33 |                                               | FAMILY MEMBERS PAYING HALF DUES 63 |              |  |
|                  |    |                                               |                                    |              |  |